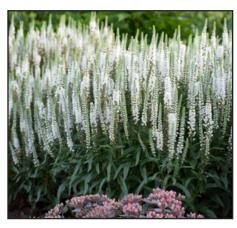

### Veronica - Speedwell

Half to full day of sun. Bold flower spikes in a range of colors in summer.