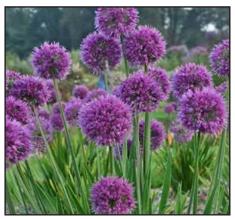

# Allium - Ornamental Onion

Unique globe shaped flowers in purple or white on medium to tall flower stems. Grass like foliage.

#### We Carry As Many As 3 Varieties During The Year