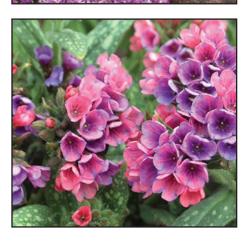

# Pulmonaria - Lungwort

Shade lovers. Beautiful variegated foliage through the growing season and bight flowers

We Carry As Many As 7 Varieties During The Year