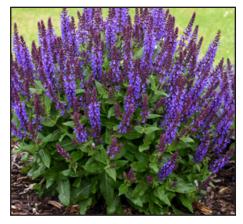

# Salvia - Sage

Sun lovers with rich purple flowers in spring

We Carry As Many As 7 Varieties During The Year