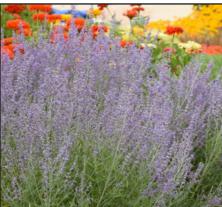

# Perovskia - Russian Sage

Reliable, long lasting lavender blue blooms through summer.

We Carry As Many As 5 Varieties During The Year