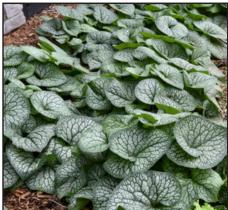

# Brunnera - Heartleaf Brunnera

Unique variegated foliage, and light blue flowers. Shade lover.

We Carry As Many As 3 Varieties During The Year