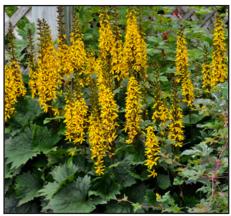

# Ligularia - Ligularia

Requires shade. Beautiful leaves and stunning yellow flower spikes.